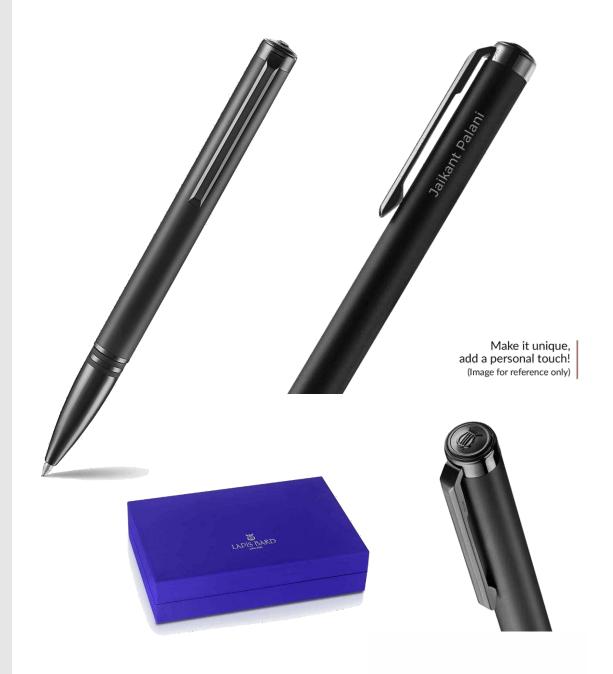

me!

Part of Lapis Bard's popular Contemporary Collection, this ballpoint pen is a workhorse with a clean and contemporary style. The all-black look with monochrome tonal variations, gives this pen a sleek and sophisticated countenance. Made with lightweight aluminium, the pen features a satin matte black finish. The twist mechanism pen is fitted with a super-smooth easyFlow 9000 refill so you can expect an enjoyable writing session every time you write. The integrated design of the engraved solid spring clip lets the pen slip into your pocket without the slightest resistance. This fine writing instrument comes with an Italian leather pen pouch. Presented in a beautiful gift box, the personalisable pen is a wonderful gift for a treasured colleague or loved one.

CODE WP31610 MRP: 6,250/-





### Contemporary Special Edition Torque Ballpoint Pen - Carbon Fibre With Gunmetal Trim

### Tasteful, dark and oh so handsome!

Part of Lapis Bard's popular Contemporary Collection, this special edition ballpoint pen is a workhorse with a clean and contemporary style. Modern, durable and in vogue the pen features a unibody design and an unmistakable weave pattern. Crafted from lightweight woven carbon-fibre with a transparent, glossy finish and equipped for high stress application, the twist mechanism pen is fitted with a supersmooth easyFlow 9000 refill so you can expect an enjoyable writing session every time you write. The integrated design of the engraved solid spring clip lets the pen slip into your pocket without the slightest resistance.

### Putting the 'pen' in pencil

This b