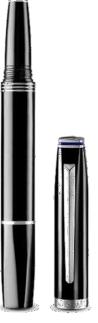

This fine writing instrument comes with an Italian leather pen pouch. Presented in a beautiful gift box, the pen is a wonderful gift for a treasured colleague or loved one.

CODE WP31612 MRP: 8,250/-

A worthy tribute to the Bard himself, Lapis Bard's new fountain pen honours the greatest English wordsmith to have ever lived. The striking new Avon fountain pen is paired with a Mayfair pen pouch and a 50 ml bottle of premium fountain pen ink from Lapis Bard's cocktail-themed ink line. The powerful fountain pen plays with light and dark in polished chrome and deep black. Easily identifiable by its ten-sided barrel, this well-balanced pen is in a class of its own. The impressive multi-faceted silhouette is backed by a solid, reassuring weight and a steady ink flow. The Avon is a fuss-free workhorse that gets the job done every time. The thread capping mechanism prevents leaks and the sturdy clip secures the pen to your pocket with ease. The pen can switch between cartridges and bottled ink (a converter is provided). The beautiful nib is precision cut to give you crisp strokes and easy style.

The accompanying Mayfair pen pouch is crafted from pristine leather and is lined with microfibre to protect your pen from scratches and dust, while the pretty glass bottle contains 50 ml of Lapis Bard's specially formulated Blue Curaçao fountain pen ink. The set also contains a few loose note cards made of fountain pen-friendly paper. Exceptionally elegant and appropriate for every occasion, this set is presented in a gift box and is perfect for professionals across the board.

#### **Exterior Features:-**

- Avon fountain pen accompanied by a Mayfair pen pouch,
  50 ml ink bottle and loose fountain-pen friendly note cards
- Fine bicolor 14k gold nib
- Ten-sided barrel with reassuring weight
- Fuss-free workhorse can use ink or cartridges
- Well-crafted leather pen pouch
- Pen comes with a converter and is packaged in a gift box