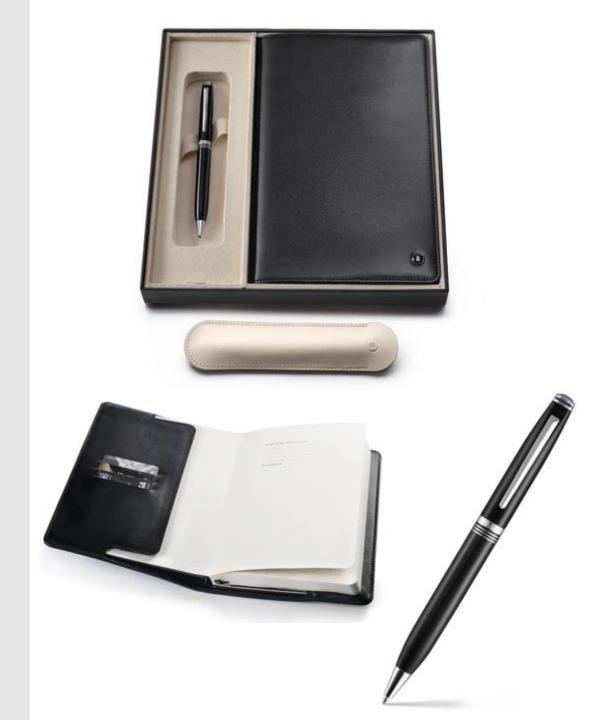

### Gift Set Lapis Bard Contemporary Dark Ballpoint Pen and Mayfair Leather Notebook Jacket

Discover the perfect union of modern sophistication and timeless elegance with the Contemporary Dark Ballpoint Pen and Mayfair Leather Notebook Jacket Combo.

The sleek, lightweight metal pen boasts a black lacquer coating and distinguished chrome trims, with a sharp clip for easy accessibility, making it an essential tool for the discerning writer. Complementing this refined pen is the snug-fit, full-grain leather jacket wrapped around a premium notebook. This durable jacket exudes class and only grows more cherished with age, creating an exquisite set for the modern professional. This combo is presented in a beautifully crafted gift box.

#### **Exterior Features:-**

- ➤ Lapis Bard gift set pairing a Contemporary ballpoint and a Mayfair notebook jacket
- > Lightweight pen with black lacquered body
- > Retractable twist mechanism
- ➤ Leather notebook jacket crafted from imported European leather
- > Jacket carries three card slots on the front-inner flap
- > Suitable for A5 size notebook of size 130 x 210 mm
- ➤ 80gms fountain pen-friendly paper
- > Two bookmarks with envelope at the rear
- > Italian leather pen pouch included

**CODE:WP34826** 

MRP: 12,500/-