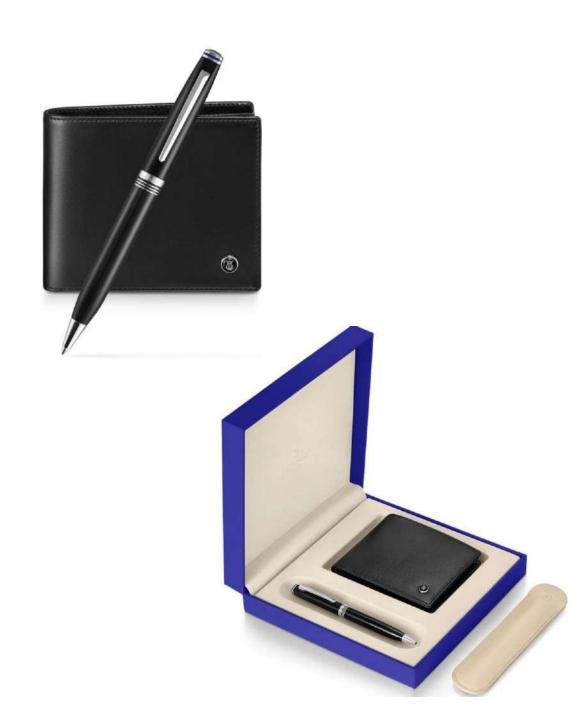

### Lapis Bard Gift Set Contemporary Ballpoint Pen with Ducorium Wallet - Bordeaux with Gold Trims

This beautifully curated gift set pairs a Bordeaux ballpoint pen with a wallet from Lapis Bard's popular Ducorium collection.

The supremely elegant pen is fiercely contemporary and definitively masculine. Made of high-grade aluminium, the pen is fitted with gold trims and is finished in a beautiful Bordeaux lacquer. The perfectly balanced pen tapers from a square cap to a circular barrel and it houses a super smooth easyFlow 9000 refill. The integrated design of the elongated clip allows it to slip into your pocket without the slightest resistance. The pen comes with an Italian leather pen pouch.

The luxurious Bordeaux wallet features edges hand-painted by highly skilled craftsmen who, inspired by Leonardo da Vinci's sfumato technique, gradually darken the colour as it imperceptibly passes from one shade to another. The wallet has a removable bifold insert with two card slots, a slip-in pocket, and two mesh ID windows.

The set is presented in Lapis Bard's signature blue gift box