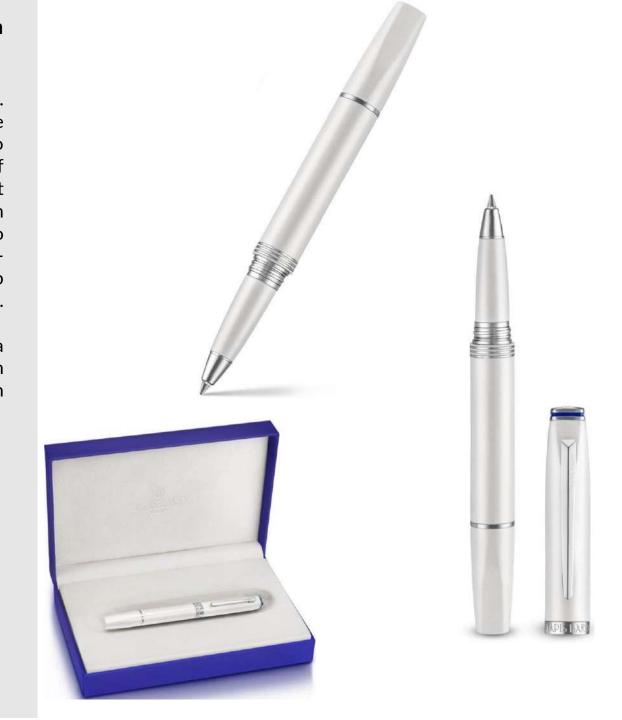

### Lapis Bard Contemporary Ballpoint Pen - Pearl With Chrome Trim

This Special Edition Ballpoint is almost celestial in its beauty. The silhouette of the sleek, weighted, perfectly-balanced fine writing instrument flows seamlessly from the square cap to the circular barrel and ends in a delicate curve. It is made of high-grade aluminium and is finished with white lacquer that has a pearlescent gleam. The pen is adorned with chrome trim and subtle Lapis Bard detailing, like the polished lyre logo inset in the finial and the engraved monogram in the capband. The integrated design of the engraved, elongated clip lets it slip into your pocket without the slightest resistance. The brand's signature blue is hinted at just below the finial. The pen is fitted with a super-smooth easyFlow 9000 refill so you can expect an enjoyable writing session every time you write.

#### **Exterior Features:-**

- Pearlescent white lacquer finishLightweight pen with black lacquered body
- Integrated clip slips into pockets without resistance
- EasyFlow 9000 refill provides a smooth writing experience
- Hint of Lapis Bard's signature blue below the finial
- Italian leather pen pouch is included
- Can be converted into a mechanical pencil

CODE WP22908 MRP: 8750/-