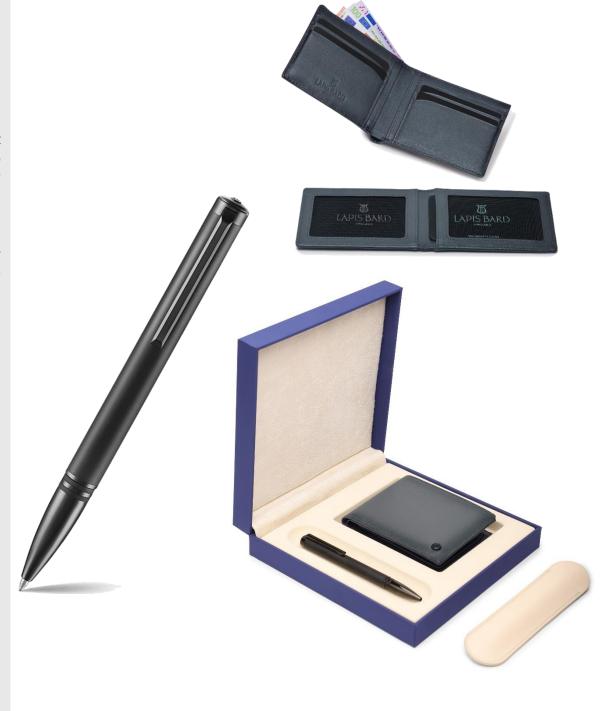

### Lapis Bard Gift Set Torque Ballpoint Pen with Ducorium **Graphite Wallet - Black with Black Trims**

This beautifully curated gift set pairs a Torque ballpoint pen with a wallet from Lapis Bard's popular Ducorium collection.

The matte black, satin-finished ballpoint pen is crafted from lightweight aluminium. The integrated design of the elongated clip allows it to slip into your pocket without the slightest resistance. The brand's emblem is proudly displayed on the cap-top. The perfectly balanced pen houses a super smooth easyFlow 9000 refill and it comes with a classic Italian leather pen pouch.

The luxurious graphite wallet features edges hand-painted by highly skilled craftsmen who, inspired by Leonardo da Vinci's sfumato technique, gradually darken the colour as it imperceptibly passes from one shade to another. The wallet has a removable bifold insert with two card slots, a slip-in pocket, and two mesh ID windows.

The set is presented in Lapis Bard's signature blue gift box.

#### **EXTERIOR FEATURES**

- -Satin-finished matte black pen
- -Smooth writing pen fitted with an easyFlow 9000 refill
- -Graphite duotone wallet with hand-painted edges
- -Removable inset with mesh ID windows and card slots
- Packaged in a lovely gift box