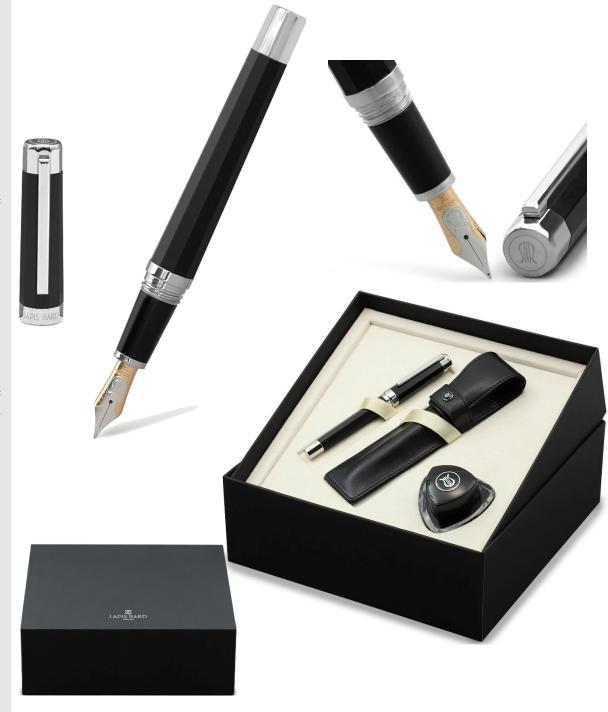

This fine writing instrument comes with an Italian leather pen pouch. Presented in a beautiful gift box, the pen is a wonderful gift for a treasured colleague or loved one.

CODE WP31612 MRP: 8,250/-

A worthy tribute to the Bard himself, Lapis Bard's new fountain pen honours the greatest English wordsmith to have ever lived. The striking new Avon fountain pen is paired with a Mayfair pen pouch and a 50 ml bottle of premium fountain pen ink from Lapis Bard's cocktail-themed ink line. The powerful fountain pen plays with light and dark in polished chrome and deep black. Easily identifiable by its ten-sided barrel, this well-balanced pen is in a class of its own. The impressive multi-faceted silhouette is backed by a solid, reassuring weight and a steady ink flow. The Avon is a fuss-free workhorse that gets the job done every time. The thread capping mechanism prevents leaks and the sturdy clip secures the pen to your pocket with ease. The pen can switch between cartridges and bottled ink (a converter is provided). The beautiful nib is precision cut to give you crisp strokes and easy style.

The accompanying Mayfair pen pouch is crafted from pristine leather and is lined with microfibre to protect your pen from scratches and dust, while the pretty glass bottle contains 50 ml of Lapis Bard's specially formulated Blue Curaçao fountain pen ink. The set also contains a few loose note cards made of fountain pen-friendly paper. Exceptionally elegant and appropriate for every occasion, this set is presented in a gift box and is perfect for professionals across the board.

#### **Exterior Features:-**

- Avon fountain pen accompanied by a Mayfair pen pouch,
  50 ml ink bottle and loose fountain-pen friendly note cards
- Fine bicolor 14k gold nib
- Ten-sided barrel with reassuring weight
- Fuss-free workhorse can use ink or cartridges
- Well-crafted leather pen pouch
- Pen comes with a converter and is packaged in a gift box

CODE WP32522 F | WP32523 M MRP: 27500/-