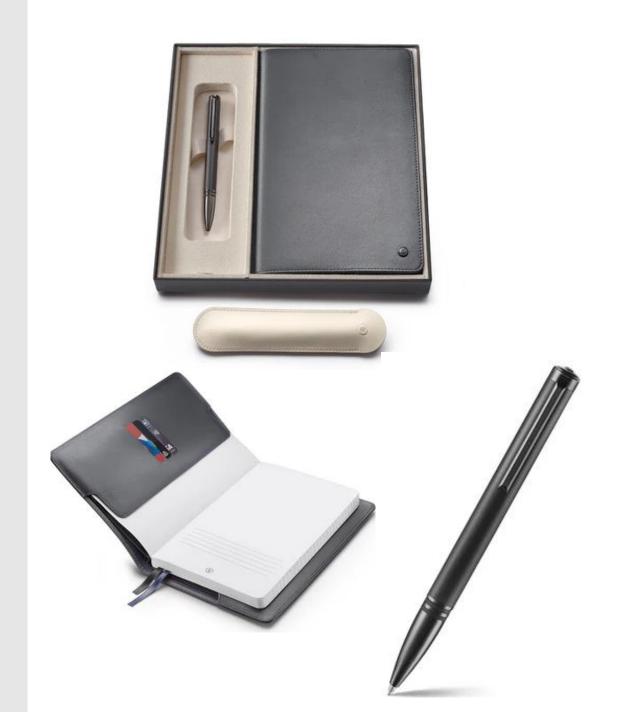

# Lapis Bard Gift Set Torque Matte Ballpoint Pen and Graphite Ducorium Leather Notebook Jacket

Indulge in the ultimate writing experience with the Torque Matte Ballpoint Pen and Graphite Ducorium Leather Notebook Jacket Combo.

The Torque Matte Ballpoint Pen, with its sleek matte finish and ergonomic design, ensures smooth and precise writing, making it an indispensable tool for capturing your thoughts. Complementing the pen is the exquisite Lapis Bard GraphiteDucorium Leather Notebook Jacket, crafted from the finest full-grain semi-vegetable tanned leather. This luxurious, dual-tone jacket envelops an A5-size hardbound notebook, featuring high-quality watermarked paper, a gusseted pocket, and two-page markers. Hand-painted and sewn by skilled craftsmen, the jacket develops a unique coating over time, making this set a cherished companion for any creative endeavor. This combo is presented in a beautifully crafted gift box.

#### **Exterior Features:-**

- ➤ A stylish gift set pairs a Torque ballpoint pen with a Ducorium Notebook Jacket
- > Satin-finished matte black pen
- > Smooth writing pen fitted with an easy flow 9000 refill
- > Graphite duotone notebook jacket with hand-painted edges
- ➤ Packaged in a lovely gift box
- ➤ Leather notebook jacket crafted from imported European leather
- > The jacket carries three card slots on the front-inner flap
- > Suitable for A5 size notebook of size 130 x 210 mm
- > 80gms fountain pen-friendly paper
- > Two bookmarks with envelope at the rear
- > Italian leather pen pouch included

**CODE:WP34827** 

MRP: 11,000/-