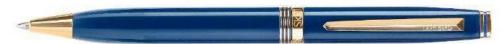

### **Contemporary Blue Ballpoint Pen**

Finessed with the signature blue lacquer, sophisticated gold fittings, and top-of-the-line aluminium, this Contemporary Signature Blue Ballpoint Pen speaks of effortless penmanship. The Lyre present on the inset of the finial and the intricate monogram engraved on the cap band boast of Lapis Bard's legacy of scrupulous attention to detail. The signature blue exhibited on the body as well as below the finial symbolises confidence, stability, and depth. The retractable twist mechanism with a sleek elongated clip demonstrates a blend of ease and comfort. If you are a pen connoisseur or want to experience smooth and steady flow of words with panache, Lapis Bard's Contemporary pen is your calling. Share the awe-inspiring pen as a gift to make someone's day that comes in an exquisite gift box.

### **Exterior Features:-**

- Crafted from light weight metal glossed with lacquer
- Lapis Bard signature hint of blue below the finial
- Integrated clip slips into the pocket without resistance
- Lapis Bard pen pouch in Italian leather is included
- Gold-plated trims
- Fitted with easyFlow 9000 ballpoint refill
- One year warranty.

CODE WP25842 MRP: 8,750/-