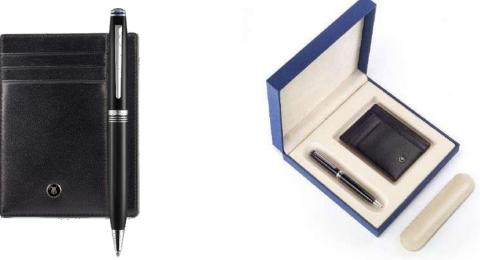

### Gift Set Lapis Bard Contemporary Dark Ballpoint Pen and Mayfair Leather Notebook Jacket

Discover the perfect union of modern sophistication and timeless elegance with the Contemporary Dark Ballpoint Pen and Mayfair Leather Notebook Jacket Combo.

The sleek, lightweight metal pen boasts a black lacquer coating and distinguished chrome trims, with a sharp clip for easy accessibility, making it an essential tool for the discerning writer. Complementing this refined pen is the snug-fit, full-grain leather jacket wrapped around a premium notebook. This durable jacket exudes class and only grows more cherished with age, creating an exquisite set for the modern professional. This combo is presented in a beautifully crafted gift box.

#### **Exterior Features:-**

- ➤ Lapis Bard gift set pairing a Contemporary ballpoint and a Mayfair notebook jacket
- > Lightweight pen with black lacquered body
- > Retractable twist mechanism
- ➤ Leather notebook jacket crafted from imported European leather
- > Jacket carries three card slots on the front-inner flap
- > Suitable for A5 size notebook of size 130 x 210 mm
- ➤ 80gms fountain pen-friendly paper
- > Two bookmarks with envelope at the rear
- > Italian leather pen pouch included