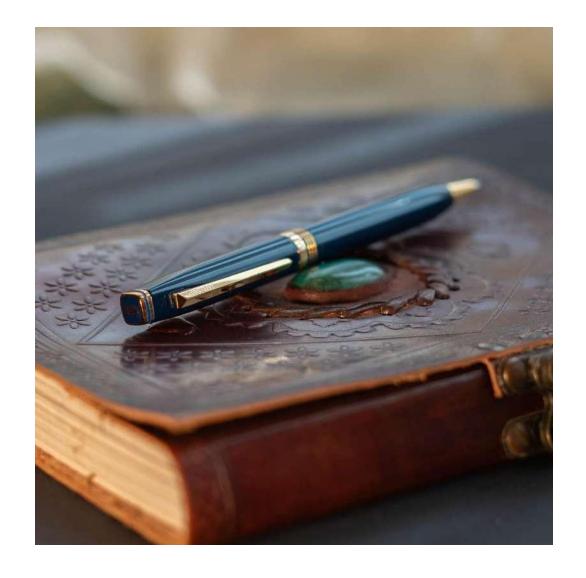

### **Contemporary Blue Ballpoint Pen**

Finessed with the signature blue lacquer, sophisticated gold fittings, and top-of-the-line aluminium, this Contemporary Signature Blue Ballpoint Pen speaks of effortless penmanship. The Lyre present on the inset of the finial and the intricate monogram engraved on the cap band boast of Lapis Bard's legacy of scrupulous attention to detail. The signature blue exhibited on the body as well as below the finial symbolises confidence, stability, and depth. The retractable twist mechanism with a sleek elongated clip demonstrates a blend of ease and comfort. If you are a pen connoisseur or want to experience smooth and steady flow of words with panache, Lapis Bard's Contemporary pen is your calling. Share the awe-inspiring pen as a gift to make someone's day that comes in an exquisite gift box.

### **Exterior Features:-**

- Crafted from light weight metal glossed with lacquer
- Lapis Bard signature hint of blue below the finial
- Integrated clip slips into the pocket without resistance
- Lapis Bard pen pouch in Italian leather is included
- Gold-plated trims
- Fitted with easyFlow 9000 ballpoint refill
- One year warranty.

CODE WP25842 MRP: 8,750/-