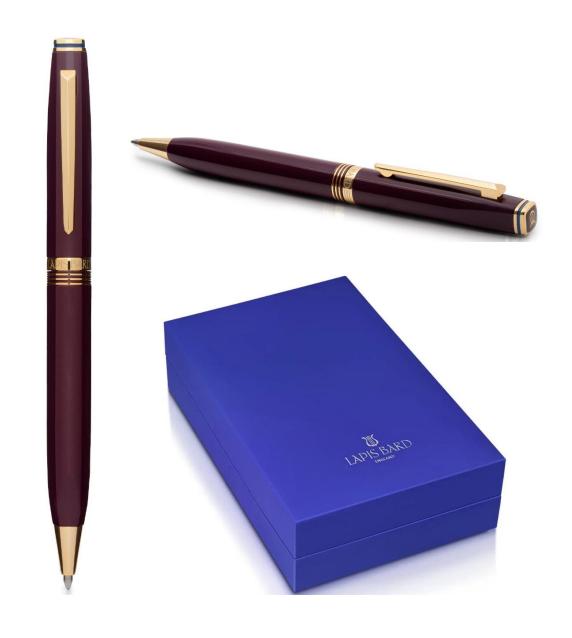

### Lapis Bard Contemporary Bordeaux Ballpoint Pen - Gold Trims

This supremely elegant pen is fiercely contemporary and definitively masculine. The body is made of high-grade aluminium and is finished in a beautiful Bordeaux lacquer. The perfectly balanced pen tapers from a square cap to a circular barrel and it houses a super smooth easyFlow 9000 refill. The sophisticated Lapis Bard Lyre logo is inset in the finial and the cap band is engraved with the brand's monogram. The integrated design of the elongated clip allows it to slip into your pocket without the slightest resistance. The brand's signature blue is hinted at just below the finial. The pen is fitted with gold trims and is presented in a classic gift box.

#### **EXTERIOR FEATURES**

- -Crafted from lightweight metal glossed with lacquer
- Integrated clip slips into the pocket without resistance
- Lapis Bard signature hint of blue below the finial
- Comes with an Italian leather pen pouch
- Fitted with easyFlow 9000 refill