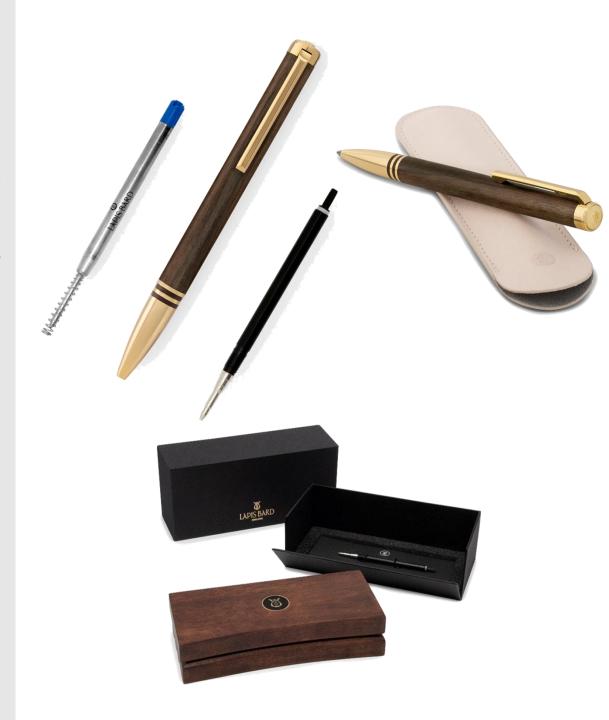

### Lapis Bard Contemporary Torque Hickory Ballpoint Pen - Brown with Gold Trims

Part of Lapis Bard's popular Contemporary Collection, this ballpoint pen is a workhorse with classic style. The pen is crafted from brass and Hickory, a strong, dense hardwood that is often used for furniture and the handles of high-impact tools. The beautiful wood is accentuated with trims in deep gold. The twist mechanism pen is fitted with a super-smooth easyFlow 9000 refill so you can expect an enjoyable writing session every time you write. The integrated design of the engraved solid spring clip lets the pen slip into your pocket without the slightest resistance. This fine writing instrument comes with an Italian leather pen pouch. Presented in a beautiful gift box, the personalisable pen is a wonderful gift for a treasured colleague or loved one.

#### **EXTERIOR FEATURES**

- -Crafted from brass and Hickory wood
- -Integrated clip slips into pockets without resistance
- -Fitted with easyFlow 9000 ballpoint refill
- -Solid casted metal tassie with raised Lyre insignia
- -talian leather pen pouch included
- -Personalisable item presented in a wooden box

CODE WP33015 MRP: 9,950/-