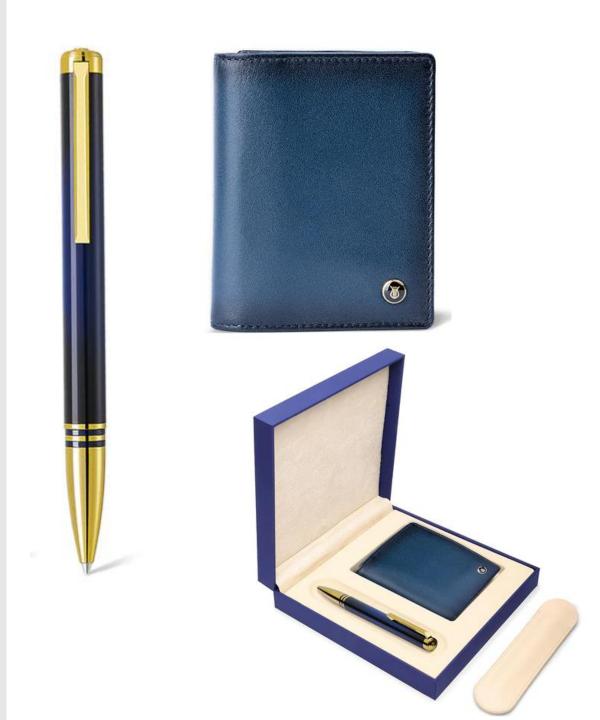

### Lapis Bard Gift Set Contemporary Ballpoint Pen with Ducorium Wallet - Bordeaux with Gold Trims

This beautifully curated gift set pairs a Bordeaux ballpoint pen with a wallet from Lapis Bard's popular Ducorium collection.

The supremely elegant pen is fiercely contemporary and definitively masculine. Made of high-grade aluminium, the pen is fitted with gold trims and is finished in a beautiful Bordeaux lacquer. The perfectly balanced pen tapers from a square cap to a circular barrel and it houses a super smooth easyFlow 9000 refill. The integrated design of the elongated clip allows it to slip into your pocket without the slightest resistance. The pen comes with an Italian leather pen pouch.

The luxurious Bordeaux wallet features edges hand-painted by highly skilled craftsmen who, inspired by Leonardo da Vinci's sfumato technique, gradually darken the colour as it imperceptibly passes from one shade to another. The wallet has a removable bifold insert with two card slots, a slip-in pocket, and two mesh ID windows.

The set is presented in Lapis Bard's signature blue gift box

#### **EXTERIOR FEATURES**

- -Stylish gift set pairs a Bordeaux ballpoint pen and bifold
- -Ballpoint pen is finished with a beautiful Bordeaux lacquer
- -Smooth writing pen fitted with an easyFlow 9000 refill
- Bordeaux duotone wallet with hand-painted edges
- Removable inset with mesh ID windows and card slots
- Packaged in a lovely gift box

CODE: WP32780

MRP: 14000/-