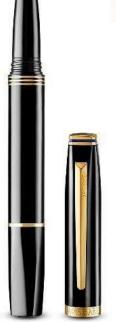

#### CONTEMPORARY FOUNTAIN PEN WITH TIMEKEEPER

The Contemporary Black and Gold Fountain Pen from Lapis Bard is a discerning choice for the modern gentleman. Meticulously crafted from precision-engineered light metal and coated in deep black lacquer, this writing instrument seamlessly combines contemporary design and flawless craftsmanship. The balanced weight and smooth profile guarantee an indulgent writing experience, while the Lapis Bard Lyre logo on the finial and the engraved nib showcase the pen's attention to detail. The cap band, featuring the brand's monogram, adds an extra touch of elegance. The integrated Faceted clip effortlessly slips into your pocket, and the gold-plated trims complete the pen's opulent finish. Elevate your writing routine with this exquisite piece.

A perfect gift for any occasion, this beautiful combo is presented in a plush Lapis Bard signature box. When you are not using your pen, it can be stored in the Lapis Bard Italian leather pouch thoughtfully provided.

#### **Exterior Features:-**

- Crafted from quality aluminium glossed with lacquer
- Iridium tipped stainless-steel Medium nib
- Integrated clip slips into the pocket without resistance
- > Lapis Bard pen pouch in Italian leather is included
- > Beautiful silver-colored chain
- Presented in a Lapis Bard Signature blue luxury gift box