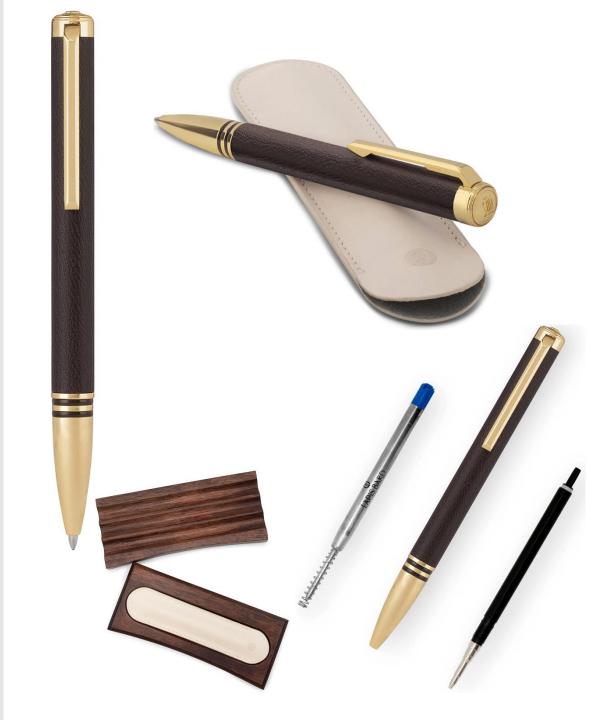

### Lapis Bard Torque Artis Leather Ballpoint Pen - Brown with Gold Trims

Unique, luxurious, and designed to write smoothly, the leather-wrapped Torque is a tactile delight. The stylish ballpoint is part of Lapis Bard's popular Contemporary Collection and has clean lines and a sleek silhouette. The twist mechanism pen is crafted with brass and leather. It is fitted with a supersmooth easyFlow 9000 refill so you can expect an enjoyable writing session every time you write. The integrated design of the engraved solid spring clip lets the pen slip into your pocket without the slightest resistance.

Putting the 'pen' in pencil

This ballpoint pen can be transformed into a mechanical pencil. Simply unscrew the barrel, remove the ballpoint refill and spring, screw in the provided mechanical pencil system and cap it in the regular manner. The pencil uses a twist mechanism and the lead elongates with every twist.

This fine writing instrument comes with an Italian leather pen pouch. The beautiful wooden gift box doubles up as a stylish pen rest you can place on your desk.

Note: This pen cannot be personalised.

#### **EXTERIOR FEATURES**

- -Crafted from brass and Italian leather
- -Integrated clip slips into pockets without resistance
- -Fitted with easyFlow 9000 ballpoint refill
- -Italian leather pen pouch included
- -Can be converted into a mechanical pencil
- -Stylish wooden box serves as a pen rest

CODE WP33016 MRP: 9,250/-