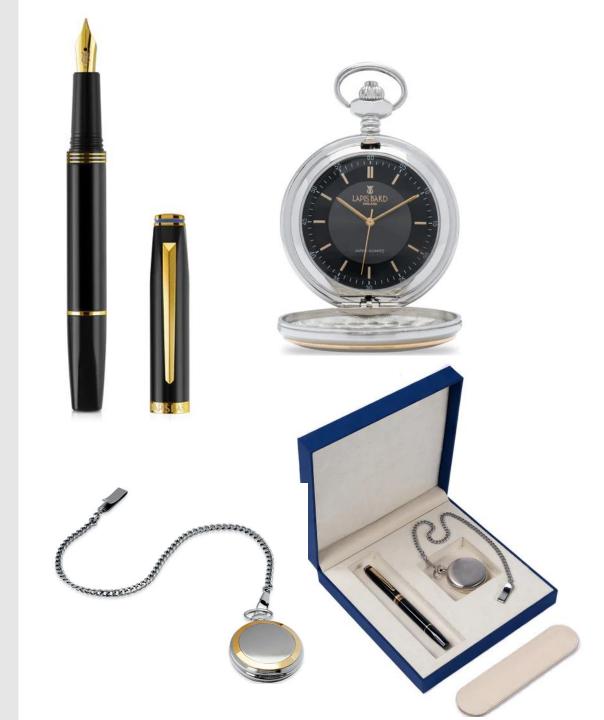

#### CONTEMPORARY FOUNTAIN PEN WITH TIMEKEEPER

The Contemporary Black and Gold Fountain Pen from Lapis Bard is a discerning choice for the modern gentleman. Meticulously crafted from precision-engineered light metal and coated in deep black lacquer, this writing instrument seamlessly combines contemporary design and flawless craftsmanship. The balanced weight and smooth profile guarantee an indulgent writing experience, while the Lapis Bard Lyre logo on the finial and the engraved nib showcase the pen's attention to detail. The cap band, featuring the brand's monogram, adds an extra touch of elegance. The integrated Faceted clip effortlessly slips into your pocket, and the gold-plated trims complete the pen's opulent finish. Elevate your writing routine with this exquisite piece.

A perfect gift for any occasion, this beautiful combo is presented in a plush Lapis Bard signature box. When you are not using your pen, it can be stored in the Lapis Bard Italian leather pouch thoughtfully provided.

#### **Exterior Features:-**

- Crafted from quality aluminium glossed with lacquer
- Iridium tipped stainless-steel Medium nib
- Integrated clip slips into the pocket without resistance
- > Lapis Bard pen pouch in Italian leather is included
- > Beautiful silver-colored chain
- Presented in a Lapis Bard Signature blue luxury gift box

CODE WP34366 MRP: 17,000/-