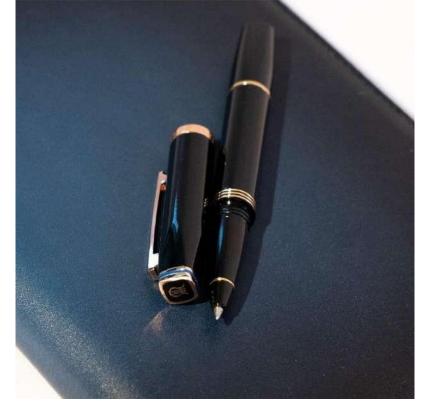

#### CONTEMPORARY FOUNTAIN PEN WITH TIMEKEEPER

The Contemporary Black and Gold Fountain Pen from Lapis Bard is a discerning choice for the modern gentleman. Meticulously crafted from precision-engineered light metal and coated in deep black lacquer, this writing instrument seamlessly combines contemporary design and flawless craftsmanship. The balanced weight and smooth profile guarantee an indulgent writing experience, while the Lapis Bard Lyre logo on the finial and the engraved nib showcase the pen's attention to detail. The cap band, featuring the brand's monogram, adds an extra touch of elegance. The integrated Faceted clip effortlessly slips into your pocket, and the gold-plated trims complete the pen's opulent finish. Elevate your writing routine with this exquisite piece.

A perfect gift for any occasion, this beautiful combo is presented in a plush Lapis Bard signature box. When you are not using your pen, it can be stored in the Lapis Bard Italian leather pouch thoughtfully provided.

#### **Exterior Features:-**

- Crafted from quality aluminium glossed with lacquer
- Iridium tipped stainless-steel Medium nib
- Integrated clip slips into the pocket without resistance
- > Lapis Bard pen pouch in Italian leather is included
- > Beautiful silver-colored chain
- Presented in a Lapis Bard Signature blue luxury gift box