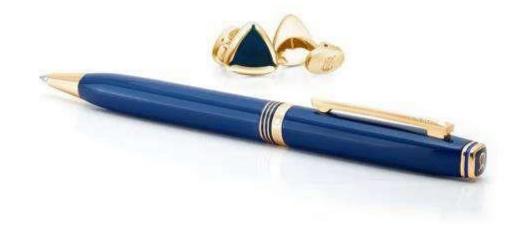

### Contemporary Ball Point Pen with Shard Cufflinks in Blue & Gold

This set of Lapis Bard Contemporary Ballpoint Pen and Avant Garde Shard Cufflinks is the definitive combination for the man who wears his emotions on his sleeve and his heart. Made with superior stainless-steel with 24k gold-plating, the cufflinks sport a logo that helps it ooze class. With a retractable twist mechanism and a sleek elongated clip, the pen combines comfort and style with effortless elegance. With an exquisite box, they make a sensational gift for a loved one, or an accessory set for yourself when you want to charm the occupants of a room without even lifting a finger.

### **Exterior Features:-**

- ✓ Ballpoint pen crafted from light-weight metal glossed with lacquer
- ✓ Lapis Bard-signature hint of blue below the finial
- ✓ Gold-plated trims and integrated clip that slips into the pocket without resistance
- ✓ Easy-flow 9000 ballpoint refill
- ✓ Encased in Lapis Bard pen pouch made of Italian leather
- Cufflinks made of superior stainless-steel
- ✓ Prismoid shape in gold with blue enamelled inset
- ✓ Custom-made bascule engraved with Lapis Bard lyre insignia