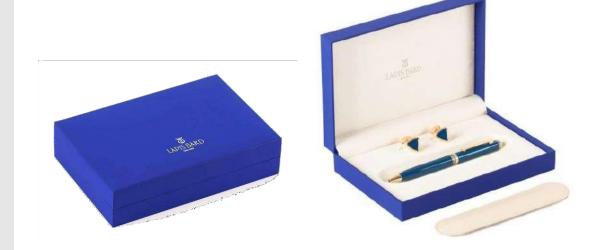

### Contemporary Ball Point Pen with Shard Cufflinks in Blue & Gold

This set of Lapis Bard Contemporary Ballpoint Pen and Avant Garde Shard Cufflinks is the definitive combination for the man who wears his emotions on his sleeve and his heart. Made with superior stainless-steel with 24k gold-plating, the cufflinks sport a logo that helps it ooze class. With a retractable twist mechanism and a sleek elongated clip, the pen combines comfort and style with effortless elegance. With an exquisite box, they make a sensational gift for a loved one, or an accessory set for yourself when you want to charm the occupants of a room without even lifting a finger.

### **Exterior Features:-**

- ✓ Ballpoint pen crafted from light-weight metal glossed with lacquer
- ✓ Lapis Bard-signature hint of blue below the finial
- ✓ Gold-plated trims and integrated clip that slips into the pocket without resistance
- ✓ Easy-flow 9000 ballpoint refill
- ✓ Encased in Lapis Bard pen pouch made of Italian leather
- Cufflinks made of superior stainless-steel
- ✓ Prismoid shape in gold with blue enamelled inset
- ✓ Custom-made bascule engraved with Lapis Bard lyre insignia