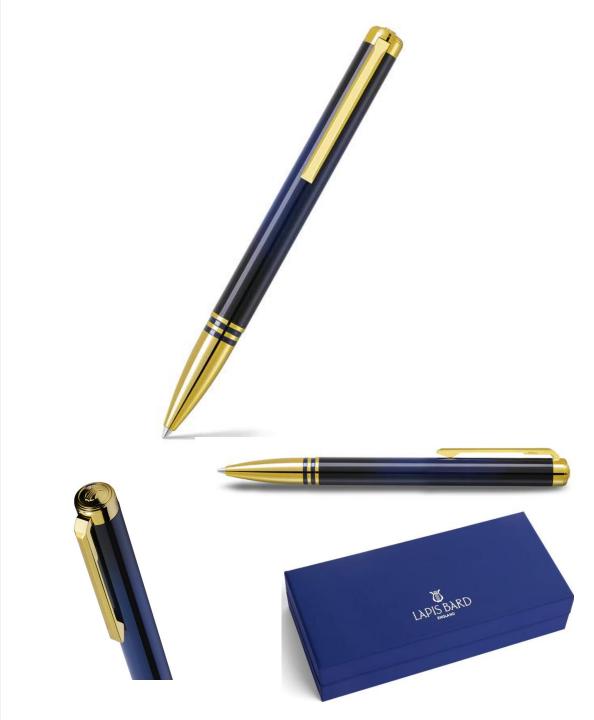

### **TORQUE NAVY BALLPOINT PEN**

The Torque Navy ballpoint is dual toned with classic gold trims and is a distinguished addition to the Contemporary Collection. A contemporary, smooth-writing pen sculpted from brass featuring the rich gloss of blue lacquer accentuated with gold trims. Finished with an integrated clip that facilitates ease of placement in pockets with its signature raised lyre insignia at the tip. This pen adds a touch of class while making an elegant offering to the inspired writer and collector..

#### **Exterior Features:-**

- Brass body lacquer coated
- > Fitted with an easyFlow 9000 ballpoint refill
- > Solid cast metal tip with raised lyre insignia.
- Twist mechanism
- > Italian leather pen pouch included

CODE WP33015 MRP: 8,750/-