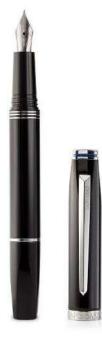

### **Contemporary Dark Metal Rollerball Pen**

An instrument of choice for the new age gentleman, the Contemporary Dark Metal Rollerball Pen is a fine example of contemporary design and impeccable craftsmanship. Made from precision-engineered light metal, with black lacquer coating and chrome trims, the writing instrument's balanced weight and smooth profile translate to an enriched writing experience. The sophisticated Lapis Bard lyre logo is inset in the finial and the cap band is engraved with the brand's monogram. The integrated design of the Lapis Bard engraved elongated clip makes it slip into your pocket without the slightest resistance. The signature blue of the brand is hinted at just below the finial. Whether you're looking for the perfect gift or want to upgrade your personal collection and enhance your writing experience, the Lapis Bard contemporary pen is your best choice. The pen is presented in an equally elegant gift box.

CODE WP18702 MRP: 8,750/-