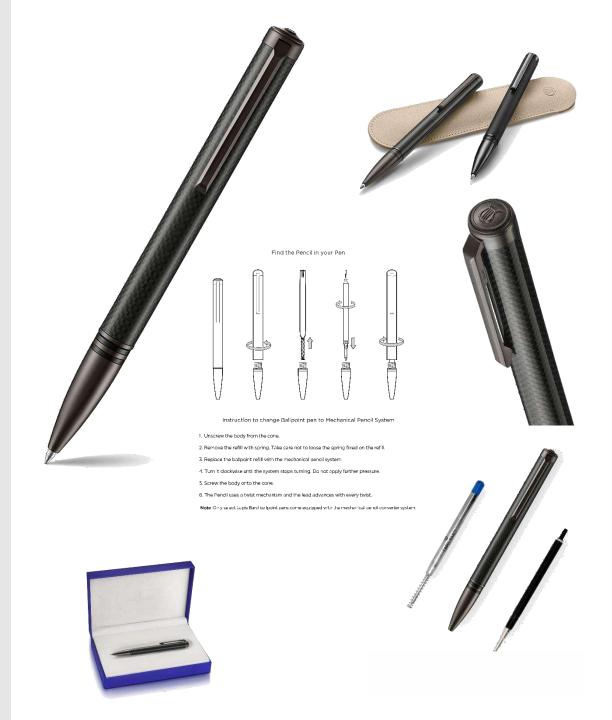

### Lapis Bard Torque Artis Leather Ballpoint Pen - Brown with Gold Trims

Unique, luxurious, and designed to write smoothly, the leather-wrapped Torque is a tactile delight. The stylish ballpoint is part of Lapis Bard's popular Contemporary Collection and has clean lines and a sleek silhouette. The twist mechanism pen is crafted with brass and leather. It is fitted with a supersmooth easyFlow 9000 refill so you can expect an enjoyable writing session every time you write. The integrated design of the engraved solid spring clip lets the pen slip into your pocket without the slightest resistance.

Putting the 'pen' in pencil

This ballpoint pen can be transformed into a mechanical pencil. Simply unscrew the barrel, remove the ballpoint refill and spring, screw in the provided mechanical pencil system and cap it in the regular manner. The pencil uses a twist mechanism and the lead elongates with every twist.

This fine writing instrument comes with an Italian leather pen pouch. The beautiful wooden gift box doubles up as a stylish pen rest you can place on your desk.

Note: This pen cannot be personalised.

#### **EXTERIOR FEATURES**

- -Crafted from brass and Italian leather
- -Integrated clip slips into pockets without resistance
- -Fitted with easyFlow 9000 ballpoint refill
- -Italian leather pen pouch included
- -Can be converted into a mechanical pencil
- -Stylish wooden box serves as a pen rest