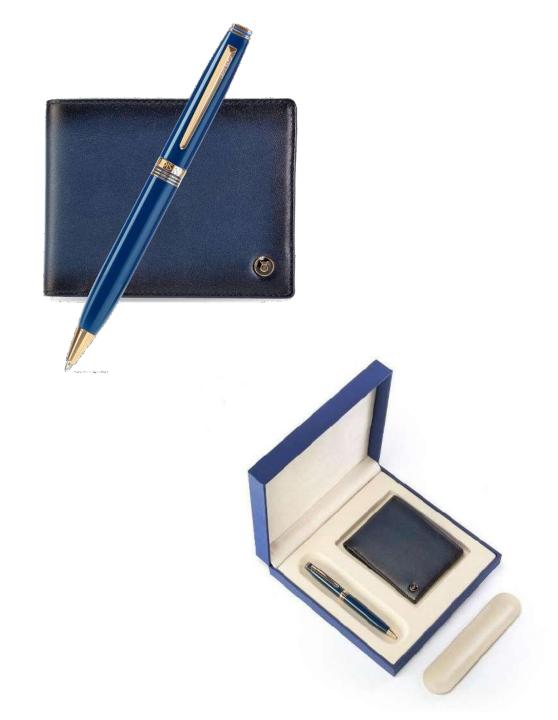

### Lapis Bard Gift Set Contemporary Ballpoint Pen with Ducorium Wallet - Bordeaux with Gold Trims

This beautifully curated gift set pairs a Bordeaux ballpoint pen with a wallet from Lapis Bard's popular Ducorium collection.

The supremely elegant pen is fiercely contemporary and definitively masculine. Made of high-grade aluminium, the pen is fitted with gold trims and is finished in a beautiful Bordeaux lacquer. The perfectly balanced pen tapers from a square cap to a circular barrel and it houses a super smooth easyFlow 9000 refill. The integrated design of the elongated clip allows it to slip into your pocket without the slightest resistance. The pen comes with an Italian leather pen pouch.

The luxurious Bordeaux wallet features edges hand-painted by highly skilled craftsmen who, inspired by Leonardo da Vinci's sfumato technique, gradually darken the colour as it imperceptibly passes from one shade to another. The wallet has a removable bifold insert with two card slots, a slip-in pocket, and two mesh ID windows.

The set is presented in Lapis Bard's signature blue gift box