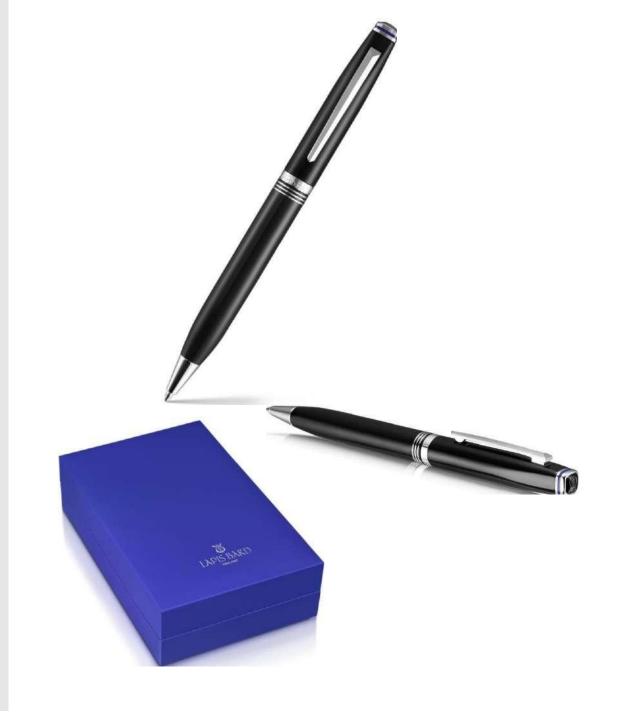

### Lapis Bard Contemporary Rollerball Pen – Black With Chrome Trim

Crafted for gentlemen who dont follow trends, but announce them, the Contemporary Dark Metal ballpoint pen is nothing short of a modern masterpiece. Balanced, light-bodied and crowned with a sharp-faceted clip, it exemplifies English design and craftsmanship. The gleaming black lacquer of the body is complemented by chrome trims, with Lapis Bard England proudly etched on the barrel as a finishing touch to this work of art. Package includes: One Lapis Bard Contemporary Palladium Trims ballpoint pen and warranty card in a luxurious Lapis Bard box.

CODE WP16684 MRP: 7750/-