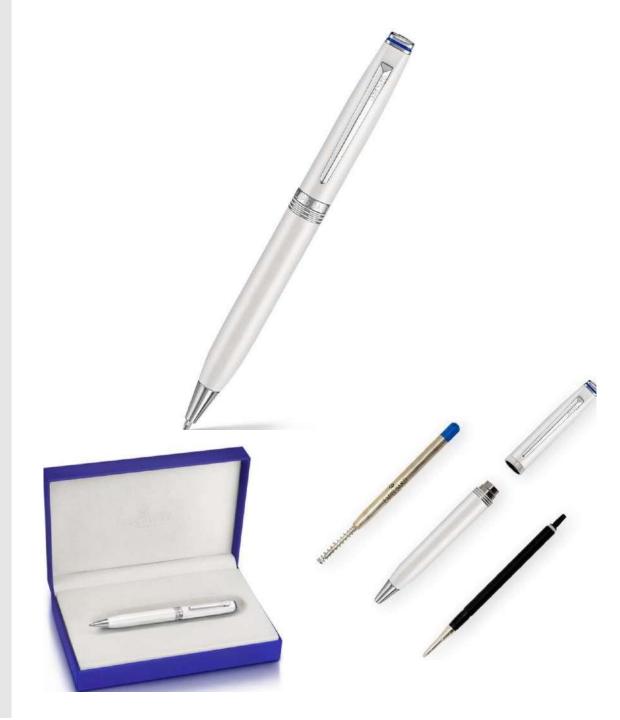

### Lapis Bard Contemporary Rollerball Pen - Pearl With Chrome Trim

This Special Edition Rollerball is almost celestial in its beauty. The silhouette of the sleek, weighted, perfectly-balanced fine writing instrument flows seamlessly from the square cap to the circular barrel and ends in a delicate curve. It is made of high-grade aluminium and is finished with white lacquer that has a pearlescent gleam. The pen is adorned with chrome trim and subtle Lapis Bard detailing, like the polished lyre logo inset in the finial and the engraved monogram in the capband. The integrated design of the engraved, elongated clip lets it slip into your pocket without the slightest resistance. The brand's signature blue is hinted at just below the finial. The pen is presented in a beautiful gift box, making it a wonderful gift for a treasured colleague or loved one. You can also upgrade your personal collection with this ethereal pen

#### **Exterior Features:-**

• Pearlescent white lacguer finish.

whenever you've earned a reward.

- Integrated clip slips into pockets without resistance
- Ceramic Rollerball refill provides smooth writing experience
- Hint of Lapis Bard's signature blue below the finial
- Italian leather pen pouch is included

CODE WP22906 MRP: 9750/-