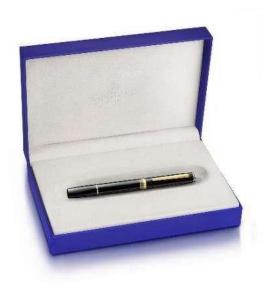

#### CONTEMPORARY FOUNTAIN PEN WITH TIMEKEEPER

The Contemporary Black and Gold Fountain Pen from Lapis Bard is a discerning choice for the modern gentleman. Meticulously crafted from precision-engineered light metal and coated in deep black lacquer, this writing instrument seamlessly combines contemporary design and flawless craftsmanship. The balanced weight and smooth profile guarantee an indulgent writing experience, while the Lapis Bard Lyre logo on the finial and the engraved nib showcase the pen's attention to detail. The cap band, featuring the brand's monogram, adds an extra touch of elegance. The integrated Faceted clip effortlessly slips into your pocket, and the gold-plated trims complete the pen's opulent finish. Elevate your writing routine with this exquisite piece.

A perfect gift for any occasion, this beautiful combo is presented in a plush Lapis Bard signature box. When you are not using your pen, it can be stored in the Lapis Bard Italian leather pouch thoughtfully provided.

CODE WP34366 MRP: 17,000/-