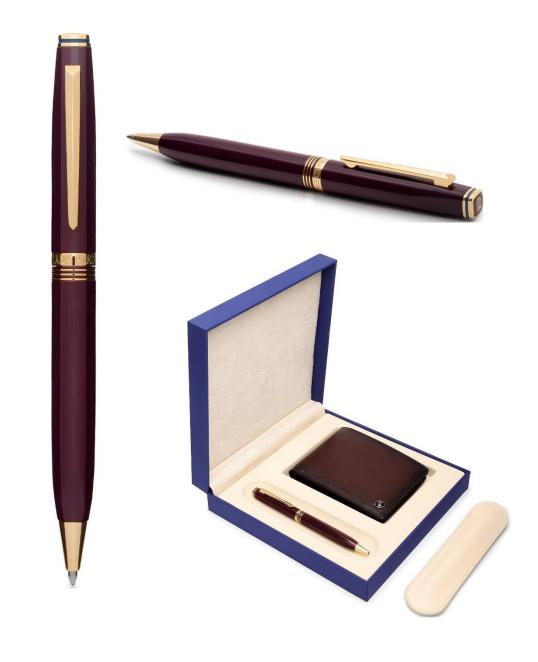

### Lapis Bard Gift Set Contemporary Ballpoint Pen with Ducorium Wallet - Bordeaux with Gold Trims

This beautifully curated gift set pairs a Bordeaux ballpoint pen with a wallet from Lapis Bard's popular Ducorium collection.

The supremely elegant pen is fiercely contemporary and definitively masculine. Made of high-grade aluminium, the pen is fitted with gold trims and is finished in a beautiful Bordeaux lacquer. The perfectly balanced pen tapers from a square cap to a circular barrel and it houses a super smooth easyFlow 9000 refill. The integrated design of the elongated clip allows it to slip into your pocket without the slightest resistance. The pen comes with an Italian leather pen pouch.

The luxurious Bordeaux wallet features edges hand-painted by highly skilled craftsmen who, inspired by Leonardo da Vinci's sfumato technique, gradually darken the colour as it imperceptibly passes from one shade to another. The wallet has a removable bifold insert with two card slots, a slip-in pocket, and two mesh ID windows.

The set is presented in Lapis Bard's signature blue gift box

#### **EXTERIOR FEATURES**

- -Stylish gift set pairs a Bordeaux ballpoint pen and bifold
- -Ballpoint pen is finished with a beautiful Bordeaux lacquer
- -Smooth writing pen fitted with an easyFlow 9000 refill
- Bordeaux duotone wallet with hand-painted edges
- Removable inset with mesh ID windows and card slots
- Packaged in a lovely gift box