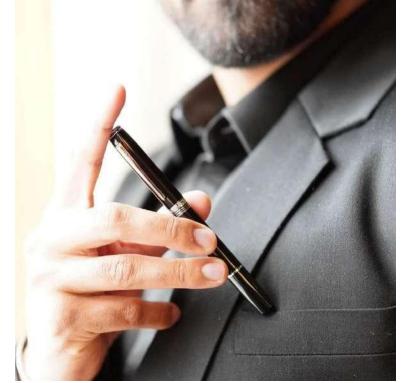

#### CONTEMPORARY FOUNTAIN PEN WITH TIMEKEEPER

The Contemporary Black and Gold Fountain Pen from Lapis Bard is a discerning choice for the modern gentleman. Meticulously crafted from precision-engineered light metal and coated in deep black lacquer, this writing instrument seamlessly combines contemporary design and flawless craftsmanship. The balanced weight and smooth profile guarantee an indulgent writing experience, while the Lapis Bard Lyre logo on the finial and the engraved nib showcase the pen's attention to detail. The cap band, featuring the brand's monogram, adds an extra touch of elegance. The integrated Faceted clip effortlessly slips into your pocket, and the gold-plated trims complete the pen's opulent finish. Elevate your writing routine with this exquisite piece.

A perfect gift for any occasion, this beautiful combo is presented in a plush Lapis Bard signature box. When you are not using your pen, it can be stored in the Lapis Bard Italian leather pouch thoughtfully provided.

#### **Exterior Features:-**

- Crafted from quality aluminium glossed with lacquer
- Iridium tipped stainless-steel Medium nib
- Integrated clip slips into the pocket without resistance
- > Lapis Bard pen pouch in Italian leather is included
- > Beautiful silver-colored chain
- Presented in a Lapis Bard Signature blue luxury gift box