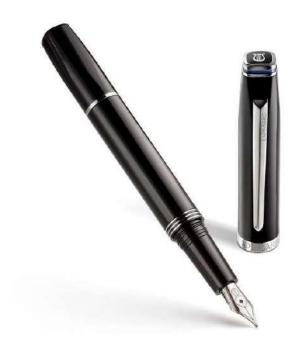

### Contemporary Dark Metal Chrome Trims Fountain Pen

Add distinction to your written affairs with the Contemporary Dark Metal Chrome Trims Fountain Pen - a symphony of luxe workmanship, intelligent engineering and refined aesthetics. Sculpted with light metal and tasteful chrome trims. The classic medium tip enables the smoothest of writing experiences while a distinctive clip with an integrated spring allows you to pocket it with effortless ease. A must have for whom nothing but the best will do

### **Exterior Features:-**

- ➤ Lapis Bard Lyre Logo encased in resin with 'Touch of Blue' on top of the cap
- Glossy Black lacquered Aluminum body with Unique clip design
- Medium tip stainless steel nib with embossed lyre
- > One year warranty.

CODE WP26189 MRP: 9,250/-